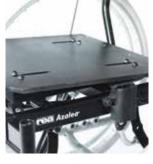

An additional +5° seat angle can be obtained, using the optional seat plate with a wedge.