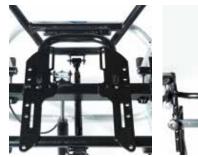

## Affixing attachments

The seat offers various attachment holes, plus greater 'open space' at the back.

Harness attachment

An attachment for different kind of harnesses is also available as an option.

Seat plate with turnable wedge