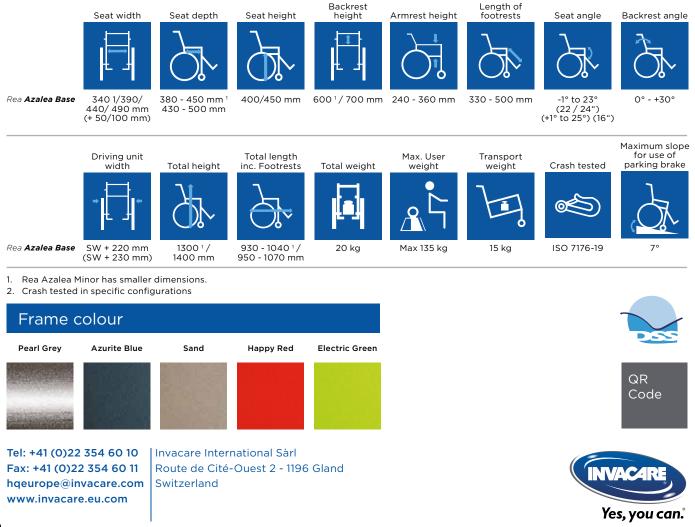

## Technical data

For more comprehensive pre-sales information about this product, including the product's user manual, please see your local Invacare website.

<sup>© 2016</sup> Invacare International Sàrl. All rights reserved. All information quoted is believed to be correct at time of print. Invacare reserves the right to alter product specifications without prior consultation. Rea, Rea design and DSS (Dual Stability System) design are registered trademarks of Invacare International. The Rea Azalea is designed with DSS (Dual Stability system).