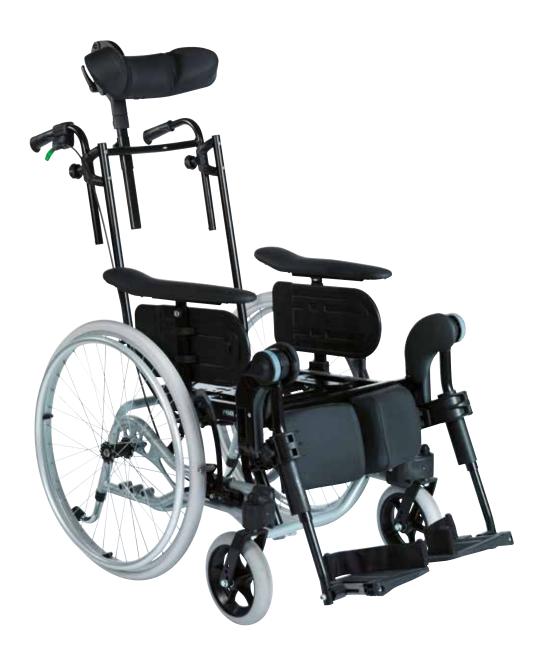

## rea Azalea Base

The perfect wheelchair base for custom made seat units

Trusted Solutions, Passionate People

*Rea* **Azalea Base** is designed for users seeking a custom-made seat combined with a first-class wheelchair base. The *Rea* **Azalea Base** is wider in the rear section of the seat, offering the possibility to use larger seating systems on smaller frames. As there are many balance options, the pushing is easier. Another key feature of the Base is the 'Tilt in Space' function - a weight shifting mechanism that ensures reliable stability for the user. All the advantages of our standard *Rea* **Azalea** models are included. What's more, the **Azalea Base** can be used together with all the parts and accessories that come with other *Rea* **Azalea** models (excluding trunk supports). Available in 5 colours.

## **Seat adaptation**

Rea **Azalea Base** is specifically designed to accommodate custommade seats thanks to extra space in the rear of the seat frame and seat adjustability. The backrest is angle adjustable including an increased recline which can be angled via a 'rigging screw' or an attendant operated gas piston.

The seat width can be adjusted from the arm and leg rests, and the depth changed via the telescopic seat frame. These features ensure that the *Rea* **Azalea** easily adapts to differentshaped seat moulds.